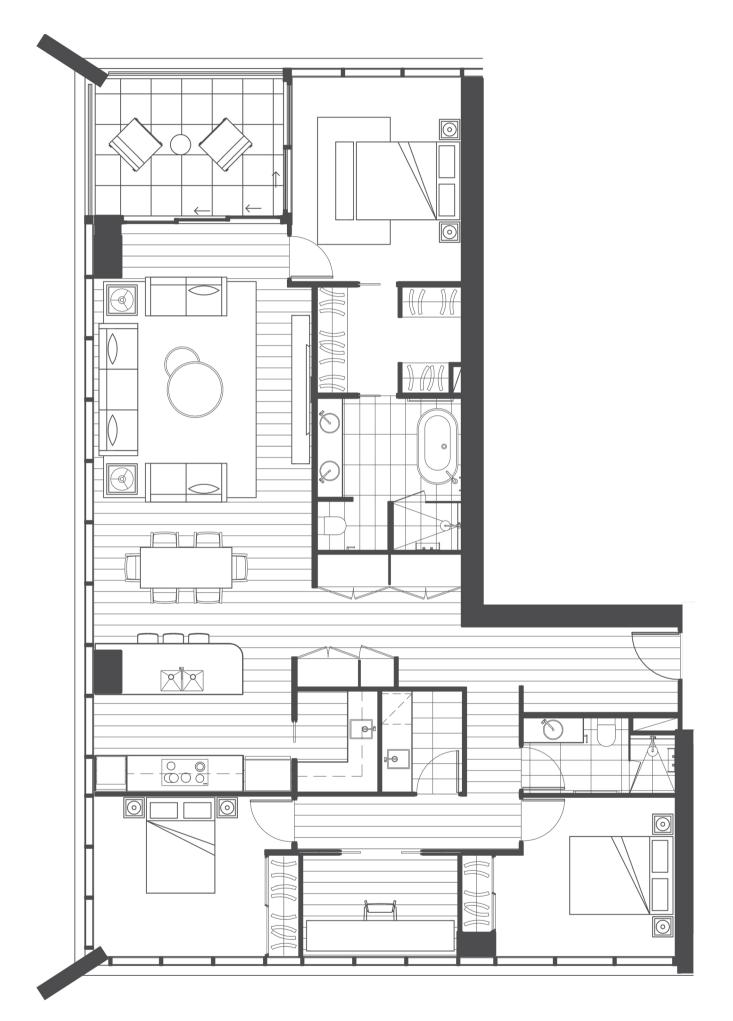

## Disclaimer:

The particulars in this document are set out as a general outline only. This is representative as a guide only and does not constitute an offer or a contract. All floor areas measured to outside face of external walls and centre of party walls. First floor plans exclude area of internal stairs and voids (as measured at ground floor). All reasonable care has been taken in the preparation of this floor plan. Intending purchasers are advised to carry out their own investigations of the correctness of each description or reference. Furniture layout is indicative. All details were correct at the time of printing and are subject to change without notice. \* Slight variation in size depending on location of lot. Please refer to survey plans in contract for clarification of lot sizes.