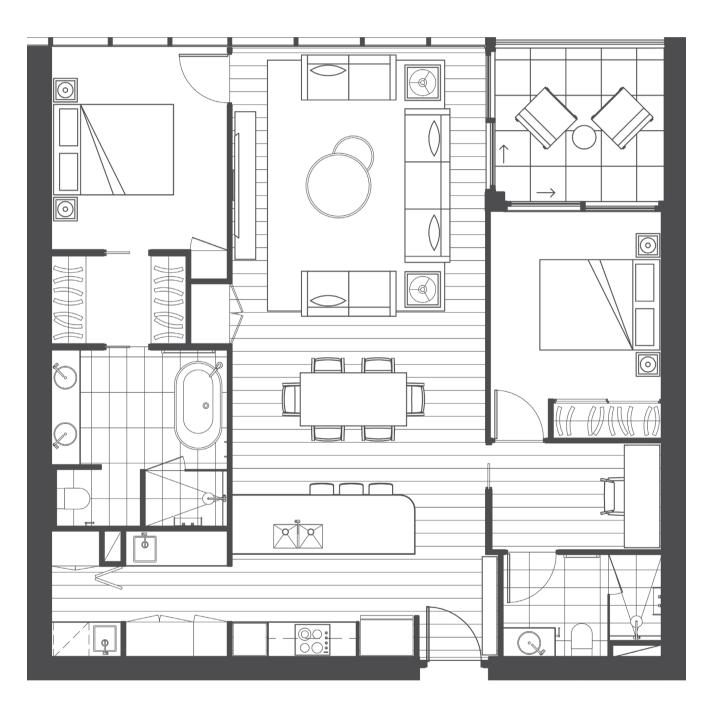

## Disclaimer:

The particulars in this document are set out as a general outline only. This is representative as a guide only and does not constitute an offer or a contract. All floor areas measured to outside face of external walls and centre of party walls. First floor plans exclude area of internal stairs and voids (as measured at ground floor). All reasonable care has been taken in the preparation of this floor plan. Intending purchasers are advised to carry out their own investigations of the correctness of each description or reference. Furniture layout is indicative. All details were correct at the time of printing and are subject to change without notice. \* Slight variation in size depending on location of lot. Please refer to survey plans in contract for clarification of lot