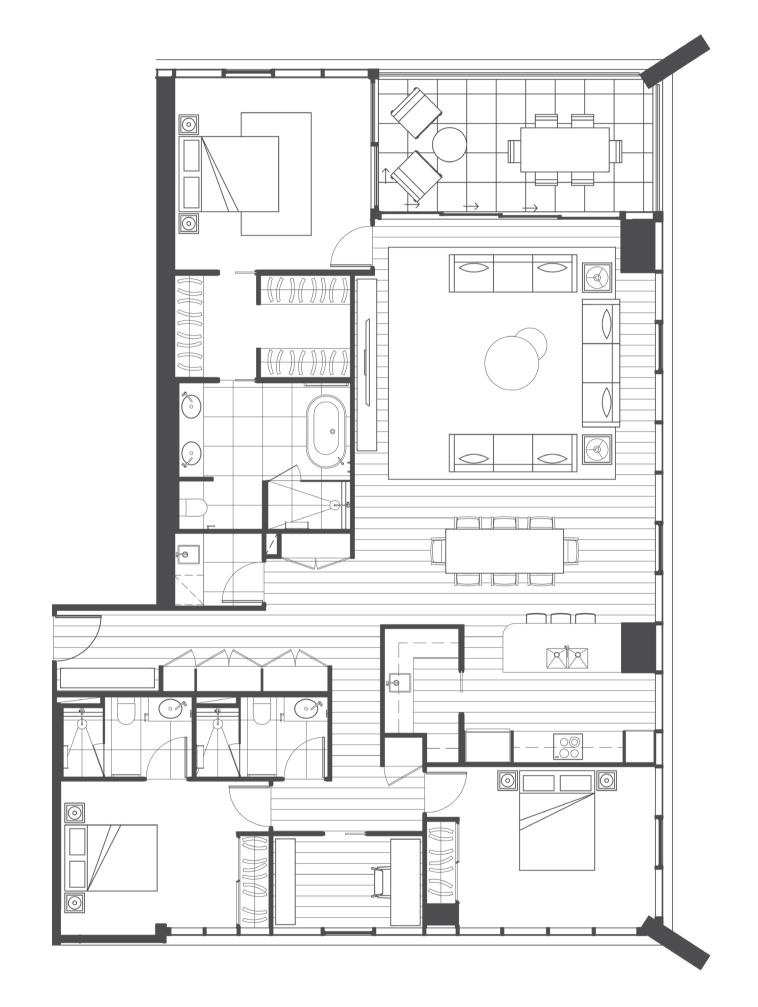

## Disclaimer:

The particulars in this document are set out as a general outline only. This is representative as a guide only and does not constitute an offer or a contract. All floor areas measured to outside face of external walls and centre of party walls. First floor plans exclude area of internal stairs and voids (as measured at ground floor). All reasonable care has been taken in the preparation of this floor plan. Intending purchasers are advised to carry out their own investigations of the correctness of each description or reference. Furniture layout is indicative. All details were correct at the time of printing and are subject to change without notice. \* Slight variation in size depending on location of lot. Please refer to survey plans in contract for clarification of lot sizes.